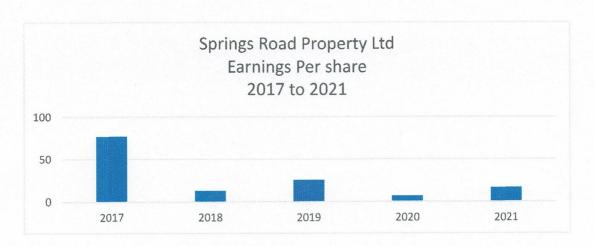

#### **Investment Property**

The investment property is valued at \$8.0 million (2020 \$7.4m) which includes a provision this year of \$240,000 for the additional seismic strengthening work.

The earnings per share this year is 16 cents (2020 7cents).

## Springs Road Property Limited For the year ended 31 March 2021

|                                                                          | NOTES                                                                                                                                                                                                                                                                                                                                                                                                                                                                                                                                                                                                                                                                                                                                                                                                                                                                                                                                                                                                                                                                                                                                                                                                                                                                                                                                                                                                                                                                                                                                                                                                                                                                                                                                                                                                                                                                                                                                                                                                                                                                                                                          | 2021      | 2020      |
|--------------------------------------------------------------------------|--------------------------------------------------------------------------------------------------------------------------------------------------------------------------------------------------------------------------------------------------------------------------------------------------------------------------------------------------------------------------------------------------------------------------------------------------------------------------------------------------------------------------------------------------------------------------------------------------------------------------------------------------------------------------------------------------------------------------------------------------------------------------------------------------------------------------------------------------------------------------------------------------------------------------------------------------------------------------------------------------------------------------------------------------------------------------------------------------------------------------------------------------------------------------------------------------------------------------------------------------------------------------------------------------------------------------------------------------------------------------------------------------------------------------------------------------------------------------------------------------------------------------------------------------------------------------------------------------------------------------------------------------------------------------------------------------------------------------------------------------------------------------------------------------------------------------------------------------------------------------------------------------------------------------------------------------------------------------------------------------------------------------------------------------------------------------------------------------------------------------------|-----------|-----------|
| Income                                                                   |                                                                                                                                                                                                                                                                                                                                                                                                                                                                                                                                                                                                                                                                                                                                                                                                                                                                                                                                                                                                                                                                                                                                                                                                                                                                                                                                                                                                                                                                                                                                                                                                                                                                                                                                                                                                                                                                                                                                                                                                                                                                                                                                |           |           |
| Gross Rental Income                                                      | 7                                                                                                                                                                                                                                                                                                                                                                                                                                                                                                                                                                                                                                                                                                                                                                                                                                                                                                                                                                                                                                                                                                                                                                                                                                                                                                                                                                                                                                                                                                                                                                                                                                                                                                                                                                                                                                                                                                                                                                                                                                                                                                                              | 715,719   | 905,980   |
| Operating Income and (Expenses)                                          |                                                                                                                                                                                                                                                                                                                                                                                                                                                                                                                                                                                                                                                                                                                                                                                                                                                                                                                                                                                                                                                                                                                                                                                                                                                                                                                                                                                                                                                                                                                                                                                                                                                                                                                                                                                                                                                                                                                                                                                                                                                                                                                                |           |           |
| Administrative Expenses                                                  | 8                                                                                                                                                                                                                                                                                                                                                                                                                                                                                                                                                                                                                                                                                                                                                                                                                                                                                                                                                                                                                                                                                                                                                                                                                                                                                                                                                                                                                                                                                                                                                                                                                                                                                                                                                                                                                                                                                                                                                                                                                                                                                                                              | (153,633) | (95,709)  |
| Other Operating Expenses                                                 | 9                                                                                                                                                                                                                                                                                                                                                                                                                                                                                                                                                                                                                                                                                                                                                                                                                                                                                                                                                                                                                                                                                                                                                                                                                                                                                                                                                                                                                                                                                                                                                                                                                                                                                                                                                                                                                                                                                                                                                                                                                                                                                                                              | (303,616) | (485,521) |
| Impairment of Non-Current Assets                                         | 21                                                                                                                                                                                                                                                                                                                                                                                                                                                                                                                                                                                                                                                                                                                                                                                                                                                                                                                                                                                                                                                                                                                                                                                                                                                                                                                                                                                                                                                                                                                                                                                                                                                                                                                                                                                                                                                                                                                                                                                                                                                                                                                             | 27,650    | 88,644    |
| Fraudulent Liabilities Written Off                                       | 26                                                                                                                                                                                                                                                                                                                                                                                                                                                                                                                                                                                                                                                                                                                                                                                                                                                                                                                                                                                                                                                                                                                                                                                                                                                                                                                                                                                                                                                                                                                                                                                                                                                                                                                                                                                                                                                                                                                                                                                                                                                                                                                             | -         | 135,944   |
| Total Operating Income and (Expenses)                                    |                                                                                                                                                                                                                                                                                                                                                                                                                                                                                                                                                                                                                                                                                                                                                                                                                                                                                                                                                                                                                                                                                                                                                                                                                                                                                                                                                                                                                                                                                                                                                                                                                                                                                                                                                                                                                                                                                                                                                                                                                                                                                                                                | (429,599) | (356,642) |
| Operating Profit                                                         |                                                                                                                                                                                                                                                                                                                                                                                                                                                                                                                                                                                                                                                                                                                                                                                                                                                                                                                                                                                                                                                                                                                                                                                                                                                                                                                                                                                                                                                                                                                                                                                                                                                                                                                                                                                                                                                                                                                                                                                                                                                                                                                                | 286,120   | 549,338   |
| Financial Income and (Expenses)                                          |                                                                                                                                                                                                                                                                                                                                                                                                                                                                                                                                                                                                                                                                                                                                                                                                                                                                                                                                                                                                                                                                                                                                                                                                                                                                                                                                                                                                                                                                                                                                                                                                                                                                                                                                                                                                                                                                                                                                                                                                                                                                                                                                |           |           |
| Finance Costs                                                            | 10                                                                                                                                                                                                                                                                                                                                                                                                                                                                                                                                                                                                                                                                                                                                                                                                                                                                                                                                                                                                                                                                                                                                                                                                                                                                                                                                                                                                                                                                                                                                                                                                                                                                                                                                                                                                                                                                                                                                                                                                                                                                                                                             | (60,827)  | (75,625)  |
| Finance Income                                                           | 11                                                                                                                                                                                                                                                                                                                                                                                                                                                                                                                                                                                                                                                                                                                                                                                                                                                                                                                                                                                                                                                                                                                                                                                                                                                                                                                                                                                                                                                                                                                                                                                                                                                                                                                                                                                                                                                                                                                                                                                                                                                                                                                             | 457       | 956       |
| Share of surplus / (loss) of associates, partnerships and joint ventures | 11                                                                                                                                                                                                                                                                                                                                                                                                                                                                                                                                                                                                                                                                                                                                                                                                                                                                                                                                                                                                                                                                                                                                                                                                                                                                                                                                                                                                                                                                                                                                                                                                                                                                                                                                                                                                                                                                                                                                                                                                                                                                                                                             | (855)     | -         |
| Total Financial Income and (Expenses)                                    |                                                                                                                                                                                                                                                                                                                                                                                                                                                                                                                                                                                                                                                                                                                                                                                                                                                                                                                                                                                                                                                                                                                                                                                                                                                                                                                                                                                                                                                                                                                                                                                                                                                                                                                                                                                                                                                                                                                                                                                                                                                                                                                                | (61,225)  | (74,669)  |
| Profit Before Other (Expenses)/Income and Tax                            |                                                                                                                                                                                                                                                                                                                                                                                                                                                                                                                                                                                                                                                                                                                                                                                                                                                                                                                                                                                                                                                                                                                                                                                                                                                                                                                                                                                                                                                                                                                                                                                                                                                                                                                                                                                                                                                                                                                                                                                                                                                                                                                                | 224,894   | 474,668   |
| Other (Expenses)/Income Fair Value Gain on Investment Property           | 16                                                                                                                                                                                                                                                                                                                                                                                                                                                                                                                                                                                                                                                                                                                                                                                                                                                                                                                                                                                                                                                                                                                                                                                                                                                                                                                                                                                                                                                                                                                                                                                                                                                                                                                                                                                                                                                                                                                                                                                                                                                                                                                             | 300,998   | (210,000) |
| Total Other (Expenses)/Income                                            | 10                                                                                                                                                                                                                                                                                                                                                                                                                                                                                                                                                                                                                                                                                                                                                                                                                                                                                                                                                                                                                                                                                                                                                                                                                                                                                                                                                                                                                                                                                                                                                                                                                                                                                                                                                                                                                                                                                                                                                                                                                                                                                                                             | 300,998   | (210,000) |
| Profit Before Tax                                                        | WANT TO THE TOTAL CONTRACTOR OF THE TOTAL CONTRACTOR OT THE TOTAL CONTRACTOR OF THE TOTAL CONTRACTOR OT THE TOTAL CONTRACTOR OF THE TOTAL CONTRACTOR O | 525,893   | 264,668   |
| Income Tax Expense                                                       |                                                                                                                                                                                                                                                                                                                                                                                                                                                                                                                                                                                                                                                                                                                                                                                                                                                                                                                                                                                                                                                                                                                                                                                                                                                                                                                                                                                                                                                                                                                                                                                                                                                                                                                                                                                                                                                                                                                                                                                                                                                                                                                                |           |           |
| Tax Provision                                                            | 12                                                                                                                                                                                                                                                                                                                                                                                                                                                                                                                                                                                                                                                                                                                                                                                                                                                                                                                                                                                                                                                                                                                                                                                                                                                                                                                                                                                                                                                                                                                                                                                                                                                                                                                                                                                                                                                                                                                                                                                                                                                                                                                             | (54,366)  | (72,885)  |
| Profit for the Year                                                      |                                                                                                                                                                                                                                                                                                                                                                                                                                                                                                                                                                                                                                                                                                                                                                                                                                                                                                                                                                                                                                                                                                                                                                                                                                                                                                                                                                                                                                                                                                                                                                                                                                                                                                                                                                                                                                                                                                                                                                                                                                                                                                                                | 471,526   | 191,783   |
| Total Other Comprehensive Income, Net of Tax                             |                                                                                                                                                                                                                                                                                                                                                                                                                                                                                                                                                                                                                                                                                                                                                                                                                                                                                                                                                                                                                                                                                                                                                                                                                                                                                                                                                                                                                                                                                                                                                                                                                                                                                                                                                                                                                                                                                                                                                                                                                                                                                                                                | -         | -         |
| Total Comprehensive Income for the Year, Net of Tax                      |                                                                                                                                                                                                                                                                                                                                                                                                                                                                                                                                                                                                                                                                                                                                                                                                                                                                                                                                                                                                                                                                                                                                                                                                                                                                                                                                                                                                                                                                                                                                                                                                                                                                                                                                                                                                                                                                                                                                                                                                                                                                                                                                | 471,526   | 191,783   |
|                                                                          | NOTES                                                                                                                                                                                                                                                                                                                                                                                                                                                                                                                                                                                                                                                                                                                                                                                                                                                                                                                                                                                                                                                                                                                                                                                                                                                                                                                                                                                                                                                                                                                                                                                                                                                                                                                                                                                                                                                                                                                                                                                                                                                                                                                          | 2021      | 2020      |
| Earnings per share                                                       |                                                                                                                                                                                                                                                                                                                                                                                                                                                                                                                                                                                                                                                                                                                                                                                                                                                                                                                                                                                                                                                                                                                                                                                                                                                                                                                                                                                                                                                                                                                                                                                                                                                                                                                                                                                                                                                                                                                                                                                                                                                                                                                                |           |           |
| Basic and diluted earnings per share (cents)                             | 35                                                                                                                                                                                                                                                                                                                                                                                                                                                                                                                                                                                                                                                                                                                                                                                                                                                                                                                                                                                                                                                                                                                                                                                                                                                                                                                                                                                                                                                                                                                                                                                                                                                                                                                                                                                                                                                                                                                                                                                                                                                                                                                             | 16        | 7         |