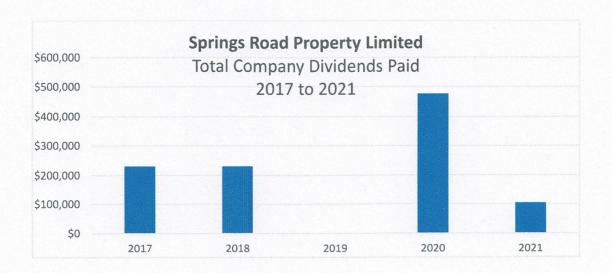

#### **Dividends**

\$104,072 was paid in Dividends for the period ended 31 March 2021 (2020 \$476,971).

The net profit after tax was \$ 471,526 (2020 \$191,783) This year there was Fair Value Gain on Investment Property of \$300,998 and 2020 there was a loss on Investment Property of \$-210,000.